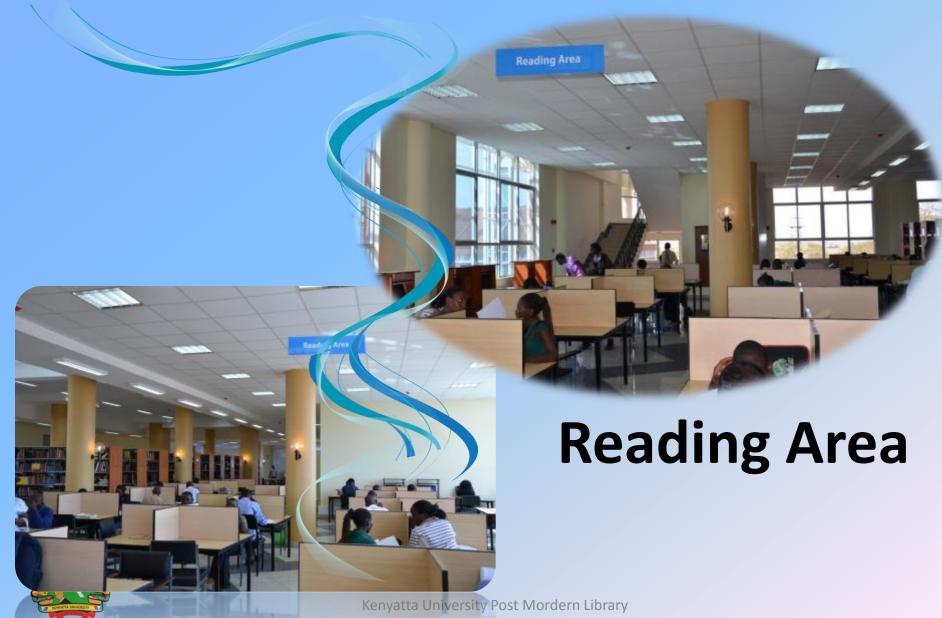

## **Around the New Library...**

•Basement:

Ground Floor

- Subject Libraries:
  - \* 1st Floor
  - \* 2nd Floor
  - \* 3<sup>rd</sup> Floor
  - \* 4th Floor
- •5th Floor

**Ground Floor** 

- Education and Information
   Science
- Information Desk
- OPACs / Online Catalogues
- Circulation Services
- Reprography services
- Service point for users with special needs
- Information Communication and Technology (I.C.T.) section
- Students Reading Lounge