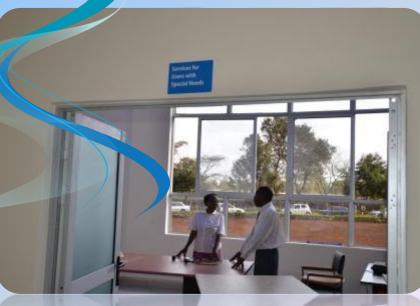

## **Around the New Library...**

•Basement:

Ground Floor

- Subject Libraries:
  - \* 1st Floor
  - \* 2nd Floor
  - \* 3<sup>rd</sup> Floor
  - \* 4th Floor
- •5th Floor

**Ground Floor** 

- Education and Information
   Science
- Information Desk
- OPACs / Online Catalogues
- Circulation Services
- Reprography services
- Service point for users with special needs
- Information Communication and Technology (I.C.T.) section
- Students Reading Lounge

## Ground Floor ...

Use of Adaptive Technology..

yatta University Post Mordern Library