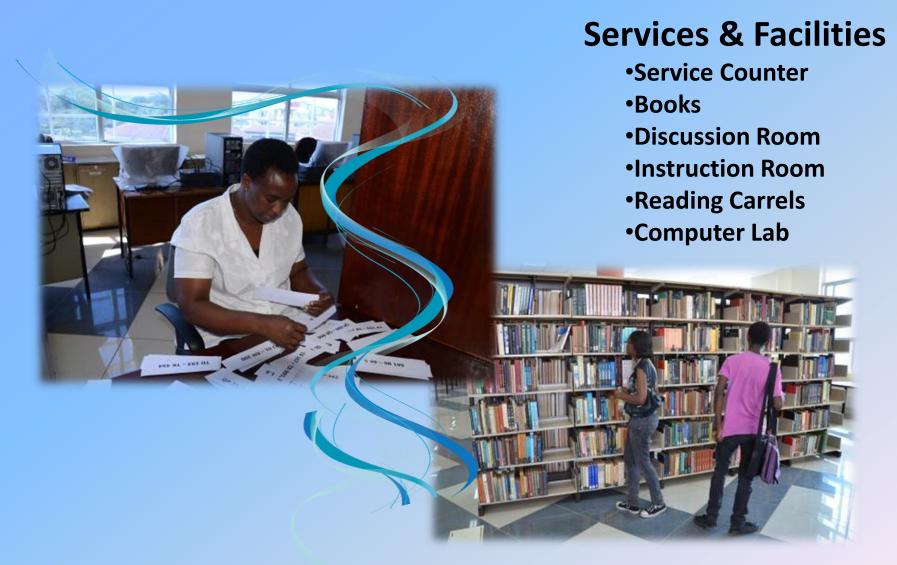

### 3<sup>rd</sup> Floor: Science & Technology

#### **Common Services & Facilities**

- Service Counter
- OPACs
- Books
- Discussion Room
- Instruction Room
- Reading Carrels
- Computer Lab
- Wash rooms
- Fire Exits