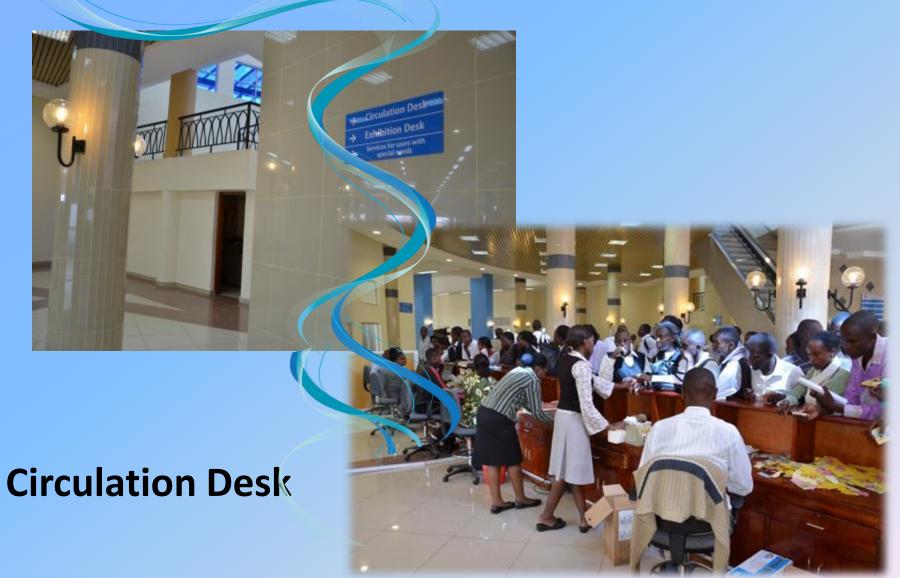

## **Around the New Library...**

•Basement:

Ground Floor

- Subject Libraries:
  - \* 1st Floor
  - \* 2nd Floor
  - \* 3<sup>rd</sup> Floor
  - \* 4th Floor
- •5th Floor

**Ground Floor** 

- Education and Information
   Science
- Information Desk
- OPACs / Online Catalogues
- Circulation Services
- Reprography services
- Service point for users with special needs
- Information Communication and Technology (I.C.T.) section
- Students Reading Lounge

### **Ground Floor... Education**