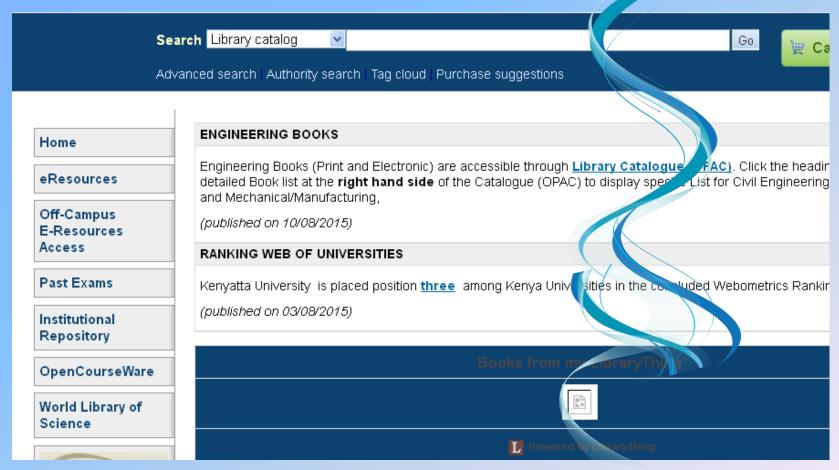

Common Services & Facilities**

- Service Counter
- OPACs
- Books
- Discussion Room
- Instruction Room
- Reading Carrels
- Computer Lab
- Wash rooms
- Fire Exits



#### 1<sup>st</sup> Floor: Social Science



#### **Services & Facilities**

- Service Counter
- Books
- Discussion Room
- Instruction Room
- Reading Carrels
- Computer Lab

**Subject Reading Area** 

### 2<sup>nd</sup> Floor: Humanities



#### **Services & Facilities**

- Service Counter
- Books
- Discussion Room
- Instruction Room
- Reading Carrels
- Computer Lab



### 3<sup>rd</sup> Floor: Science & Technology



#### 4<sup>th</sup> Floor:

#### Research Library & Special Collection; Health Sciences



Kenyatta University Post Mordern Library

### **Useful Online Links**

 Library Catalogue <u>http://maktaba.ku.ac.ke</u>



## Guide Tour

# Groups of 30 – 40 Students will have a guided tour to the Library Building

- •Group 1:
  - Tour Floor 1
    - •Attendance to be signed before leaving floor 1, then
  - Use Eastern Stair case to Gound floor then
  - Circulation.
- Group 2 to tour Floor 2...
- Group 3 to tour Floor 3...



Plan ahead for your research

not
raining when
Noah built the Ark