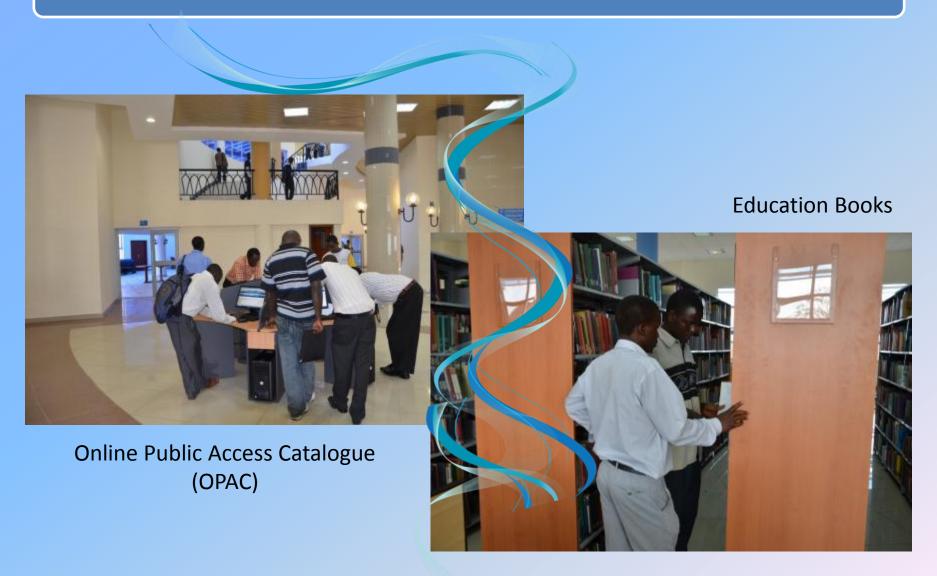

## **Around the New Library...**

•Basement:

Ground Floor

- Subject Libraries:
  - \* 1st Floor
  - \* 2nd Floor
  - \* 3<sup>rd</sup> Floor
  - \* 4th Floor
- •5th Floor

**Ground Floor** 

- Education and Information
   Science
- Information Desk
- OPACs / Online Catalogues
- Circulation Services
- Reprography services
- Service point for users with special needs
- Information Communication and Technology (I.C.T.) section
- Students Reading Lounge

#### **Common Services & Facilities**

- Service Counter
- OPACs
- Books
- Discussion Room
- Instruction Room
- Reading Carrels
- Computer Lab
- Wash rooms
- Fire Exits

### **Useful Online Links**

 Library Catalogue <u>http://maktaba.ku.ac.ke</u>