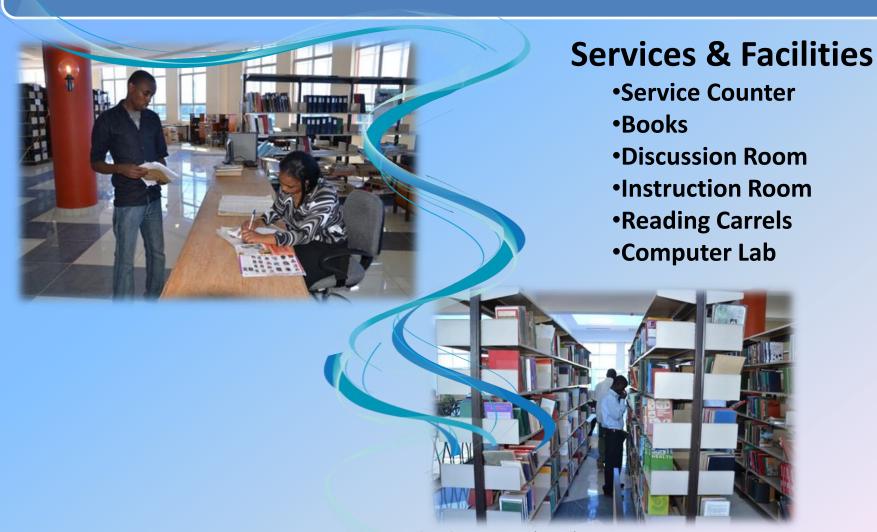

### 2<sup>nd</sup> Floor: Humanities

#### **Services & Facilities**

- Service Counter
- Books
- Discussion Room
- Instruction Room
- Reading Carrels
- Computer Lab