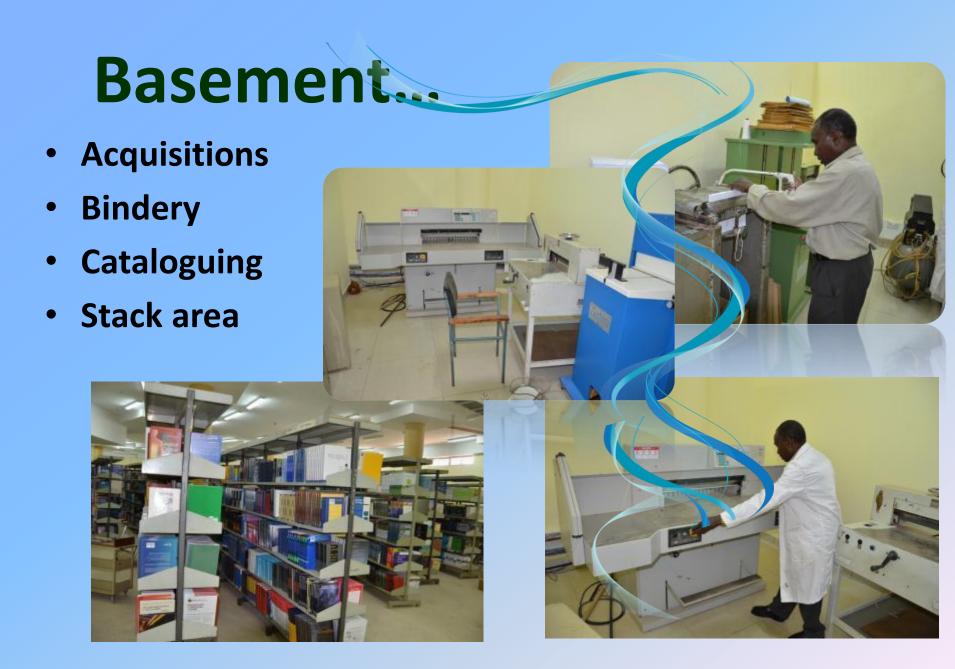

## **Around the New Library...**

•Basement:

Ground Floor

- Subject Libraries:
  - \* 1st Floor
  - \* 2nd Floor
  - \* 3<sup>rd</sup> Floor
  - \* 4th Floor
- •5th Floor

**Ground Floor** 

- Education and Information
   Science
- Information Desk
- OPACs / Online Catalogues
- Circulation Services
- Reprography services
- Service point for users with special needs
- Information Communication and Technology (I.C.T.) section
- Students Reading Lounge