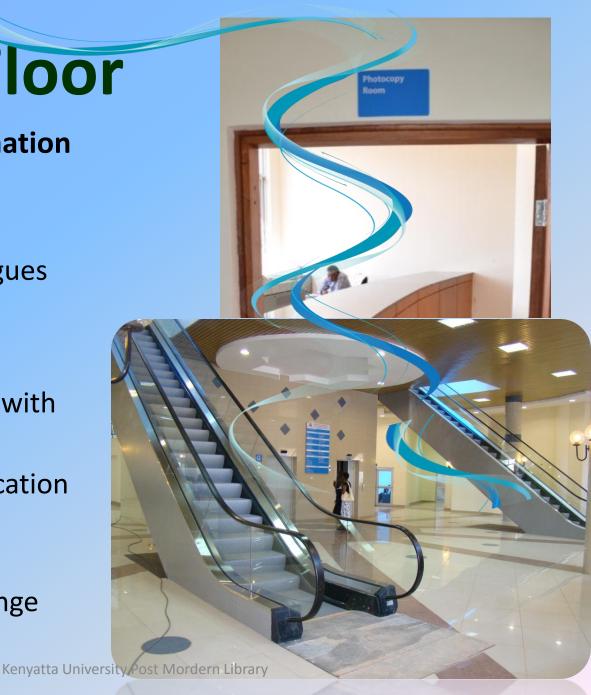

## **KENYATTA UNIVERSITY**

### LIBRARY ORIENTATION PROGRAMME





## Library Overview

1

Services and Facilities

2

Useful links to online information

3

Guided Tour

## **Around the New Library...**



•Basement:

Ground Floor

- Subject Libraries:
  - \* 1st Floor
  - \* 2nd Floor
  - \* 3<sup>rd</sup> Floor
  - \* 4th Floor
- •5th Floor



**Ground Floor** 

- Education and Information
   Science
- Information Desk
- OPACs / Online Catalogues
- Circulation Services
- Reprography services
- Service point for users with special needs
- Information Communication and Technology (I.C.T.) section
- Students Reading Lounge





## Ground Floor ...



## Ground Floor ...







Use of Adaptive Technology..



yatta University Post Mordern Library

### **Ground Floor... Education**



### Floors 1 to 4

#### **Common Services & Facilities**

- Service Counter
- OPACs
- Books
- Discussion Room
- Instruction Room
- Reading Carrels
- Computer Lab
- Wash rooms
- Fire Exits



#### 1<sup>st</sup> Floor: Social Science



#### **Services & Facilities**

- Service Counter
- Books
- Discussion Room
- Instruction Room
- Reading Carrels
- Computer Lab

**Subject Reading Area** 

### 2<sup>nd</sup> Floor: Humanities



#### **Services & Facilities**

- Service Counter
- Books
- Discussion Room
- Instruction Room
- Reading Carrels
- Computer Lab



### 3<sup>rd</sup> Floor: Science & Technology



#### 4<sup>th</sup> Floor