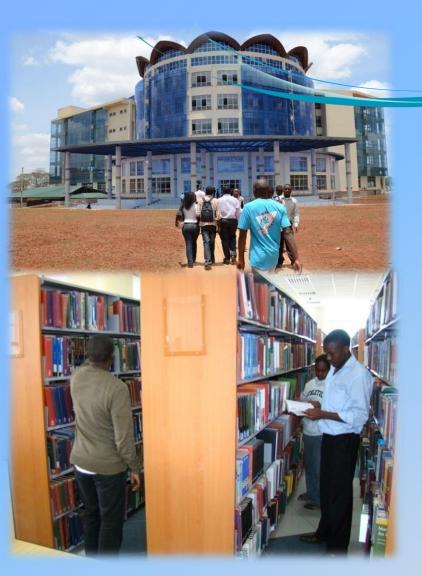

## **Around the New Library...**

•Basement:

Ground Floor

- Subject Libraries:
  - \* 1st Floor
  - \* 2nd Floor
  - \* 3<sup>rd</sup> Floor
  - \* 4th Floor
- •5th Floor

**Ground Floor** 

- Education and Information
   Science
- Information Desk
- OPACs / Online Catalogues
- Circulation Services
- Reprography services
- Service point for users with special needs
- Information Communication and Technology (I.C.T.) section
- Students Reading Lounge