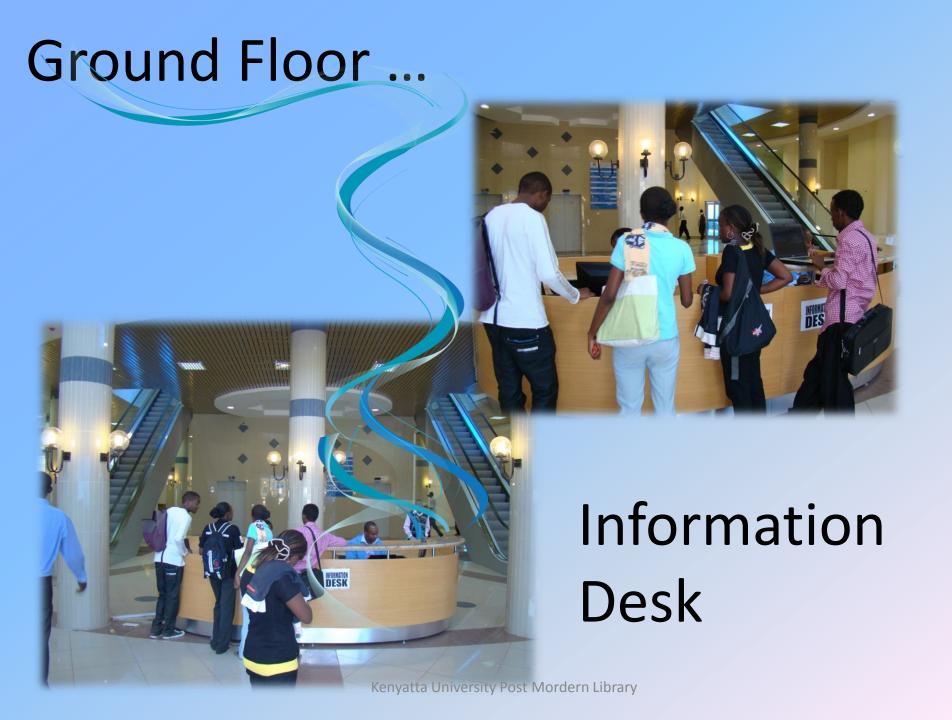

## **Around the New Library...**

•Basement:

Ground Floor

- Subject Libraries:
  - \* 1st Floor
  - \* 2nd Floor
  - \* 3<sup>rd</sup> Floor
  - \* 4th Floor
- •5th Floor

**Ground Floor** 

- Education and Information
   Science
- Information Desk
- OPACs / Online Catalogues
- Circulation Services
- Reprography services
- Service point for users with special needs
- Information Communication and Technology (I.C.T.) section
- Students Reading Lounge

## Ground Floor ...