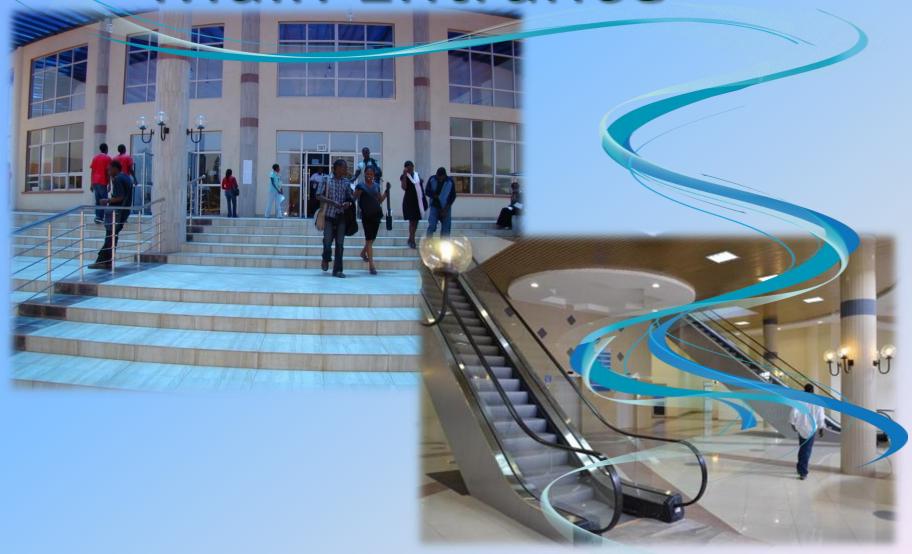

## **Around the New Library...**

•Basement:

Ground Floor

- Subject Libraries:
  - \* 1st Floor
  - \* 2nd Floor
  - \* 3<sup>rd</sup> Floor
  - \* 4th Floor
- •5th Floor

**Ground Floor** 

- Education and Information
   Science
- Information Desk
- OPACs / Online Catalogues
- Circulation Services
- Reprography services
- Service point for users with special needs
- Information Communication and Technology (I.C.T.) section
- Students Reading Lounge

## Ground Floor ...

### **Ground Floor... Education**